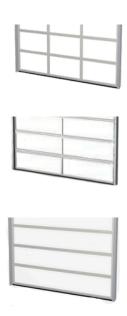

#### **Panel segments**

Depending on the width of the door, you can decide how many segments you want in the door panel. Glass panels may also be combined with sandwich panels.

#### **Glass options**

Transparent panels can contain many types of materials, From transparent polycarbonate or acrylic panels to safety glass to semi-transparent multiwall sheets.

Compact doors may also be fitted with sandwich panels.

Mix and match them and design the door you want.