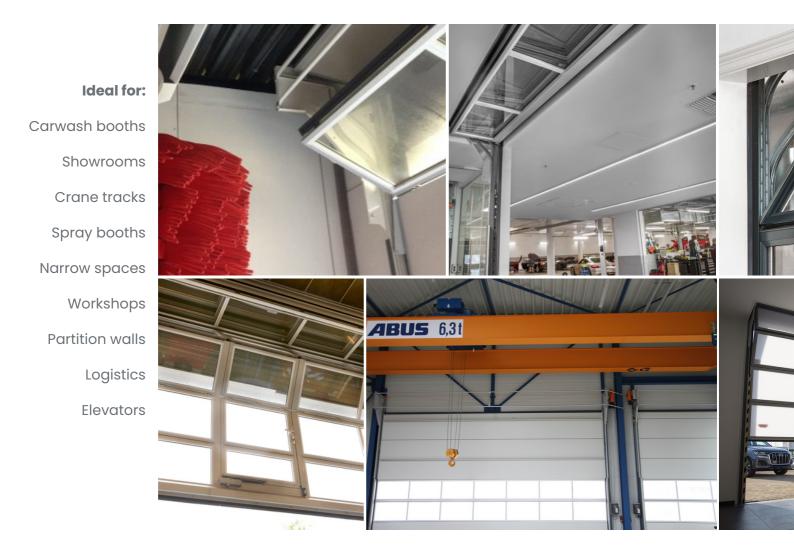

The combination of its sleek, minimalist design and its compact sizing makes the door suitable for both industrial and commercial spaces. The Compact door can be installed where traditional overhead or sectional doors would not fit. This makes it ideal for use in buildings with limited space or in combination with overhead installations. In addition, the Compact door is extremely durable and can withstand heavy duty use, making it ideal for any type of industry.