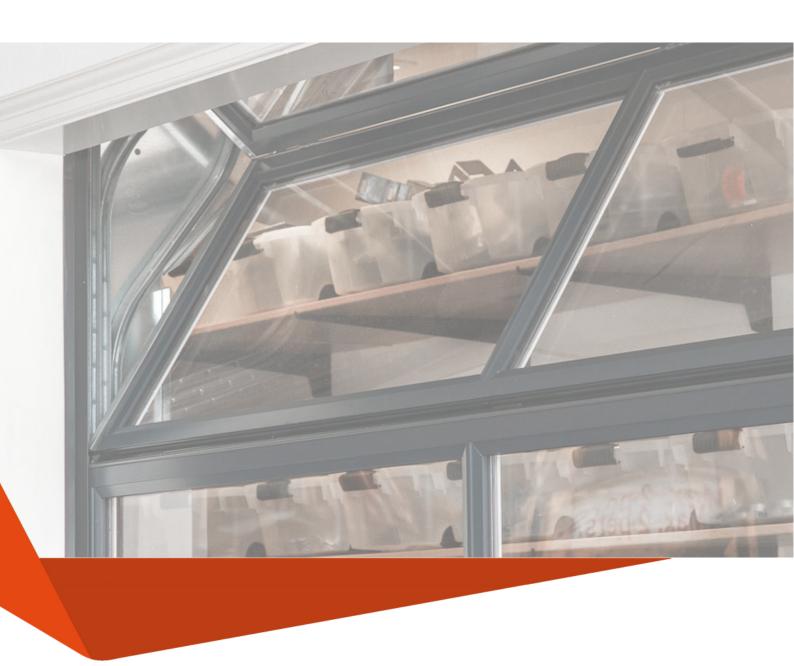

### Space-saving design

The insulated Compact door panels fold into a compact package above the door opening. No overhead rails ensure optimal use of space.

The Compact door is both a practical and esthetical door solution.