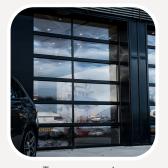

## spectives

Transparent
"Full vision"

Translucid "Full light"

Sandwich

...or a combination of types

All RAL colours

Wicket door

High speed motor