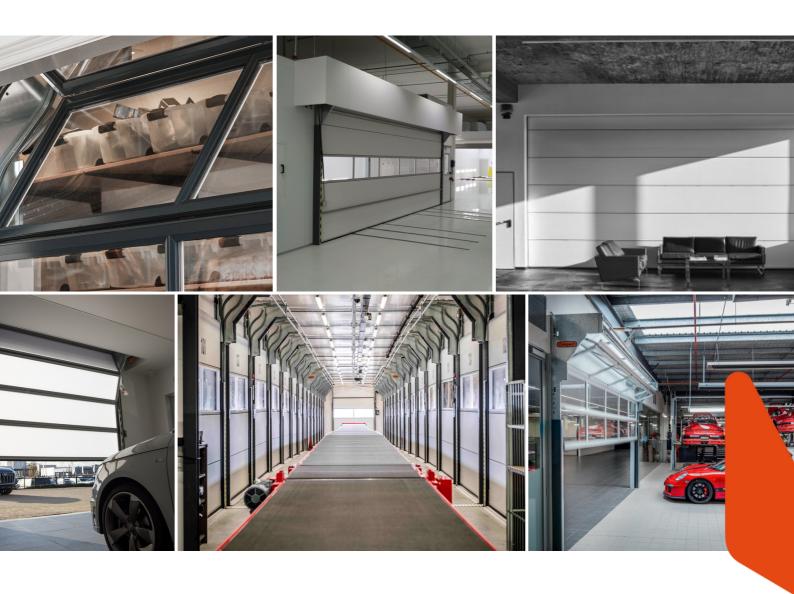

The combination of its sleek, minimalist design and its compact sizing makes the door suitable for both industrial and commercial spaces. The Compact door can be installed where traditional overhead or sectional doors would not fit. This makes it ideal for use in buildings with limited space or in combination with overhead installations. In addition, the Compact door is extremely durable and can withstand heavy duty use, making it ideal for any type of industry.

#### Innovative features

Thanks to the unique folding system, the Compact door has some unique features. One such example is external installation, allowing the door to be installed outside of a space, for example a spray booth or car wash box.