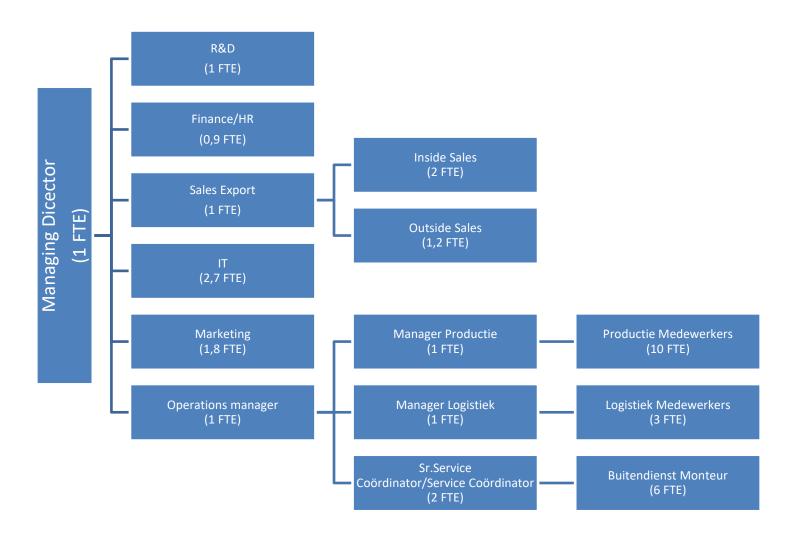

res secondary steel to support the panels and springs to effect movement.

Rolflex sell the Compact door through a worldwide network of approved dealers. All dealers are offered in-house training and encouraged to visit the factory in Holland. In 2007/2008 the company extended its existing manufacturing facilities and built new offices to provide extra accommodation for administration and a training suite for clients and dealers.

The Compact Door is now a popular choice of many leading architects and designers seeking to specify a well-engineered modern product which can provide them and their clients with more design freedom and cost-effective space within the building. A reference list of major projects is included in section 5 with company brochures.





### 2.2 Organizational Chart





### 2.3 Introduction

The unique folding Compact industrial door has been designed to incorporate the advantages of both Roller shutter and Overhead sectional doors and to overcome their inherent disadvantages.

Detailed product information and technical literature is available on our interactive website www.rolflex.com

The product is manufactured in The Netherlands and complies with all relevant European standards. It is available worldwide through our network of approved dealers.



The Folding System

The patented side rail system enables the door panels to fold upwards into a compact space above the door opening. The smooth and quiet movement of the panels uses little energy guaranteeing a longer life cycle and lower maintenance costs.

Architects specifying the Compact Door have