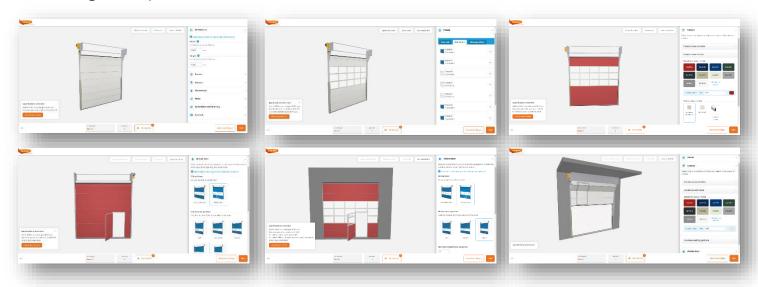

### 2.5 Website www.rolflex.com

An innovative feature of our website is our **Configurator**, which we have developed for architects, designers, end users and our dealer network. Here you can design your own door. As you choose from a wide range of alternative finishes, glazing and accessories a 3D model of your door is shown. By return you will receive a quotation with cad/pdf drawing and specification.

### 3.1 Pre-Order

Clients are encouraged to visit <a href="www.rolflex.com">www.rolflex.com</a> and click on "Design your own door" or "Request offer. This is a feature which enables architects, end users, dealers and new visitors to design their own doors by following five simple steps. As the visitor selects their specification requirements a graphic image of the door complete with drawings and specification is built up on the screen. By return a quotation to the relevant dealer will follow automatically. When a dealer places an order with Rolflex he is sent a confirmation form to check, sign and return. No orders are cleared into production for manufacture until this procedure is complete. A delivery date is also confirmed.