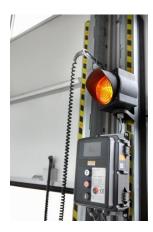

### Control system

CS300 control system with digital limit switches. Control box with push buttons for up- stop-down.

### **Electrical options**

- 400 V high-speed motor, max.60cm opening speed.
- motor and control box in IP 65 design, 80% duration time (impermeability class)
- emergency chain opener
- standard photocell with support (sender/reflector)
- carwash photocell (sender/receiver)
- remote controlled operation (receiver with 4-channel handheld transmitter)
- additional 4-channel transmitter
- 99-channel transmitter
- Pin code unit
- key switch incl. 3 keys
- key switch with 3 buttons for up-stop-down, incl. 3 keys
- additional push button
- cylinder lock for control box
- pull switch
- radar
- warning light (red, green or orange)
- control lock on the control box
- summer winter switch
- emergency button on the control box
- LED or LCD monitor for programming controls