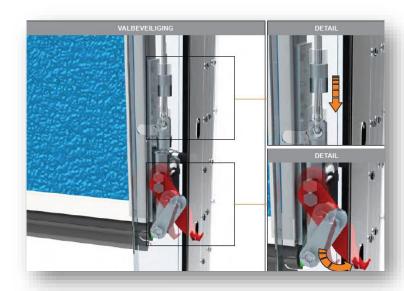

### **Fall safety device**

If a cable breaks, the fall safety device will prevent the door blade from falling down. The Compact Door is provided with two independent steel cables with a safety factor of 6. If a cable breaks, the falling door blade will be caught in the side rail and hold it in place.

- Fall-save device.
- Cable-tension detection.
- Night and day automatic locking system.
- Steel cables with safety factor 6.
- Rails and finger protection.

| Water permeability Compact Door              | EN 12425  | Class 2                  |
|----------------------------------------------|-----------|--------------------------|
| Air permeability Compact Door                | EN 12426  | Class 2                  |
| Sound reduction sandwich panel Compact door  | ISO 140-3 | 20 dB(A)                 |
| Insulation value sandwich panel Compact door | EN 12428  | 0.76 W(m <sup>2</sup> K) |
| Wind resistance Compact Door                 | EN 12424  | Class 2 - 5              |