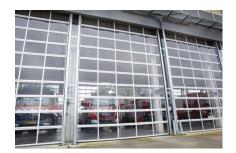

### **Fully Glazed**

All types of different glazing is possible. The doors can be provided with single safety glass up to insulated double acrylate or polycarbonate in many variations.

### Full-vision glass panels

Panels constructed using aluminum box profiles with section for the filling of choice.

Standard colours: Anodised aluminum

RAL 9002 Grey white

With full-vision glass panels, you have the following fillings to choose from:

• Double-glazed acrylate (17 mm)

- Double-ğlazed polycarbonate (17 mm)
- Single-glazed acrylate (4 mm)
- Single-glazed polycarbonate (4 mm)
- Single-glazed reinforced safety glass (4 mm)
- Galvanized casing with mesh measuring 50 x 50 mm (4 mm)
- Insulated sandwich insert panels (17 mm)
- Insulated twin-wall polycarbonate (17mm)