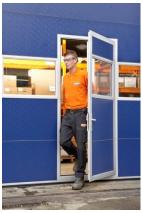

The Compact door is both quick and easy to install. In buildings where there is restricted headroom it provides an opportunity to install an insulated folding door which can also be glazed and incorporate a wicket door.

### **Compact Door as an alternative**

The Compact door has the same space saving features as the roller shutter. However the door panels are of sandwich construction and provide optimum insulation. They can also be fully glazed with glass, acrylate or polycarbonate. A unique feature within the folding panels is a wicket/personnel door.

### **Wicket Door**

To save energy and provide frequent pedestrian access a wicket door with a low threshold can be built into the Compact door. An ideal replacement for an old roller shutter.