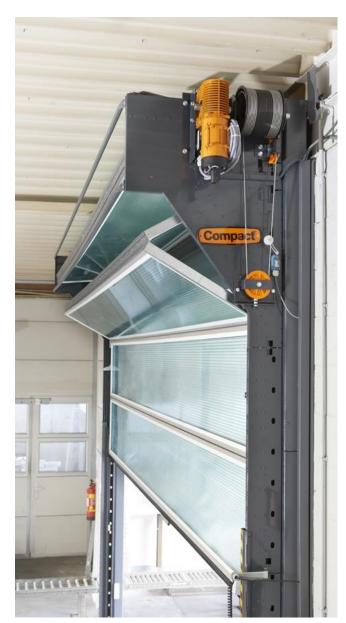

The Folding System

The patented side rail system enables the door panels to fold upwards into a compact space above the door opening. The smooth and quiet movement of the panels uses little energy guaranteeing a longer life cycle and lower maintenance costs.

Architects specifying the Compact Door have the advantage of providing more free space above the door for mechanical and electrical services, lighting, sprinklers and overhead cranes. Horizontal glazing can also be considered below the eaves. Unique safety features and an anti- theft device are built into the side rails.