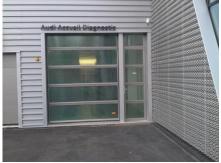

### **External Installation**

The Compact door is the only insulated sectional door which can be installed on the outside of a building. This due to the fact that the Compact door does not need overhead rails and is self-supporting.