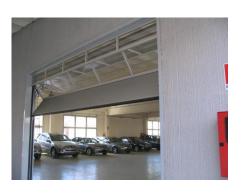

In the 90's work began on the Compact Door and a patent received for its unique folding mechanism. The Compact Door folds directly above the door opening and does not obstruct overhead services, gantries and natural daylight. The Compact Door is self-supported off its side tracks, it is quiet to operate and requires less long-term maintenance. The conventional sectional door when opened takes up a lot of space in the building and requires secondary steel to support the panels and springs to effect movement.

### **Compact Door as an alternative**

The Compact door has the same space saving features as the roller shutter. However the door panels are of sandwich construction and provide optimum insulation. They can also be fully glazed with glass, acrylate or polycarbonate. A unique feature within the folding panels is a wicket/personnel door.

### Compact Door as an alternative

The Compact door includes all these features however the innovative folding system enables the open door to take up less useful space within the building. The overhead sectional door slides on a rail system into the building as it opens. The rails have to be supported from the roof structure. The Compact door is only supported from its side rails. Overhead sectional doors are designed using counter balancing springs which, when in tension, open and close the door. They require regular maintenance and are time consuming and expensive to replace. The Compact door has no balancing springs and is therefore much quicker to install. Maintenance is also less expensive