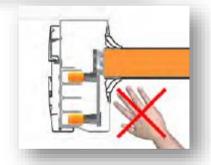

### **Finger protection**

Special safety covers on railside to prevent reaching into the tracks