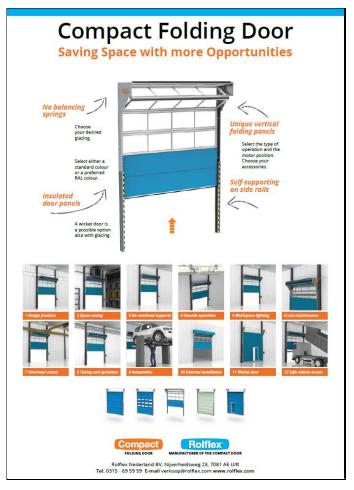

### 4. Brochures

- Brochure
- Product information
- Installation manual
- Project Reference List Worldwide
- Project Reference List GCC

In the 90's work began on the Compact Door and a patent received for its unique folding mechanism. The Compact Door folds directly above the door opening and does not obstruct overhead services, gantries and natural daylight. The Compact Door is self-supported off its side tracks, it is quiet to operate and requires less long-term maintenance. The conventional sectional door when opened takes up a lot of space in the building and requires secondary steel to support the panels and springs to effect movement.

The Folding System

The patented side rail system enables the door panels to fold upwards into a compact space above the door opening. The smooth and quiet movement of the panels uses little energy guaranteeing a longer life cycle and lower maintenance costs.

Architects specifying the Compact Door have the advantage of providing more free space above the door for mechanical and electrical services, lighting, sprinklers and overhead cranes. Horizontal glazing can also be considered below the eaves. Unique safety features and an anti- theft device are built into the side rails.

The Compact door is both quick and easy to install. In buildings where there is restricted headroom it provides an opportunity to install an insulated folding door which can also be glazed and incorporate a wicket door.

### **Compact Door as an alternative**

The Compact door has the same space saving features as the roller shutter. However the door panels are of sandwich construction and provide optimum insulation. They can also be fully glazed with glass, acrylate or polycarbonate. A unique feature within the folding panels is a wicket/personnel door.

### Compact Door as an alternative

The Compact door includes all these features however the innovative folding system enables the open door to take up less useful space within the building. The overhead sectional door slides on a rail system into the building as it opens. The rails have to be supported from the roof structure. The Compact door is only supported from its side rails. Overhead sectional doors are designed using counter balancing springs which, when in tension, open and close the door. They require regular maintenance and are time consuming and expensive to replace. The Compact door has no balancing springs and is therefore much quicker to install. Maintenance is also less expensive