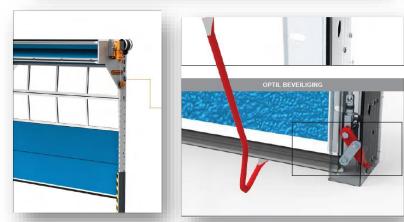

### **Automatic locking system**

This standard feature on every Compact Door prevents undesirable uplift of the door blade from the outside. Because of this round the clock automatic locking system the door is well protected against forced entry.

### Locking

Anti-lift protection provided as standard