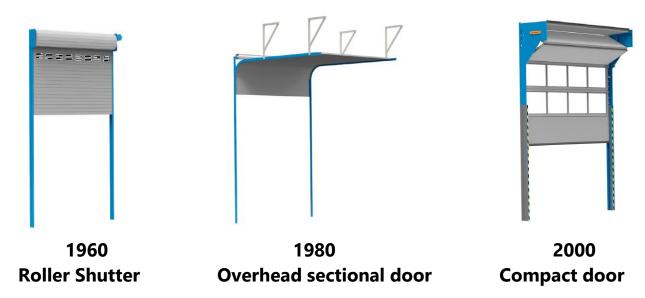

# 2.4 Innovation Evolution of industrial doors

### **Roller Shutters**

Roller shutters were the original industrial doors. The door leaf consists of thin single-walled steel slats which roll up above the opening. Their insulation value is minimal and their appearance industrial.

### Overhead Sectional doors

Overhead sectional doors have been developed for both industrial and domestic applications. They are currently the most popular doors on the market. They provide good insulation and can be glazed and include a wicket/personnel door.