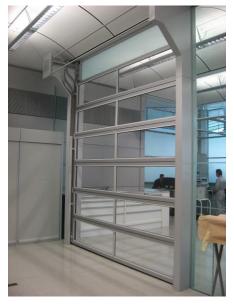

### ROLFLEX COMPACT-TYPE SECTIONAL DOOR

The Compact door is an insulated industrial door where on opening, a patented universal rail system folds the door panels together directly above the doorway.

### **Door construction**

Sandwich panels 610 mm high and 40 mm thick reinforced by means of aluminum U- sections.

- Insulating material: hard polystyrene
- Internal and external lining: aluminum stucco, total thickness 0.8 mm
- Insulation value  $k = 0.76 \text{ W}(\text{m}^2\text{K})$  (DIN EN 12428)