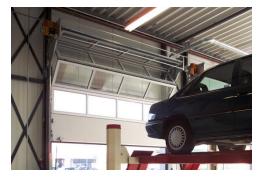

In the 90's work began on the Compact Door and a patent received for its unique folding mechanism. The Compact Door folds directly above the door opening and does not obstruct overhead services, gantries and natural daylight. The Compact Door is self-supported off its side tracks, it is quiet to operate and requires less long-term maintenance. The conventional sectional door when opened takes up a lot of space in the building and requires secondary steel to support the panels and springs to effect movement.

### **Compact Door as an alternative**

The Compact door has the same space saving features as the roller shutter. However the door panels are of sandwich construction and provide optimum insulation. They can also be fully glazed with glass, acrylate or polycarbonate. A unique feature within the folding panels is a wicket/personnel door.

### Compact Door as an alternative

The Compact door includes all these features however the innovative folding system enables the open door to take up less useful space within the building. The overhead sectional door slides on a rail system into the building as it opens. The rails have to be supported from the roof structure. The Compact door is only supported from its side rails. Overhead sectional doors are designed using counter balancing springs which, when in tension, open and close the door. They require regular maintenance and are time consuming and expensive to replace. The Compact door has no balancing springs and is therefore much quicker to install. Maintenance is also less expensive