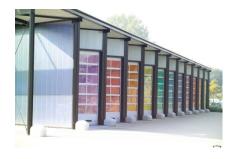

### **Sandwich panel colours**

The list of RAL colours to choose from for the inside and outside of the door is shown below: Standard colours (RAL):

3002 Carmine red
5010 Gentian blue
5017 Traffic blue
6005 Moss green
7016 Anthracite grey
7032 Pebble grey
9002 Grey white
9006 White aluminum
9007 Grey aluminum
9016 Traffic white

In addition to the Standard RAL colours, you can also choose other RAL colours at a surcharge