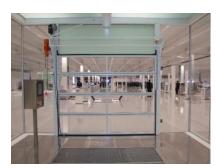

The Compact door is both quick and easy to install. In buildings where there is restricted headroom it provides an opportunity to install an insulated folding door which can also be glazed and incorporate a wicket door.

### **External Installation**

The Compact door is the only insulated sectional door which can be installed on the outside of a building. This due to the fact that the Compact door does not need overhead rails and is self-supporting.