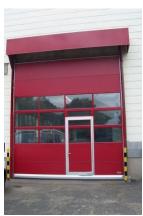

### ROLFLEX COMPACT-TYPE SECTIONAL DOOR

The Compact door is an insulated industrial door where on opening, a patented universal rail system folds the door panels together directly above the doorway.

### **Door construction**

Sandwich panels 610 mm high and 40 mm thick reinforced by means of aluminum U- sections.

- Insulating material: hard polystyrene
- Internal and external lining: aluminum stucco, total thickness 0.8 mm
- Insulation value  $k = 0.76 \text{ W}(\text{m}^2\text{K})$  (DIN EN 12428)